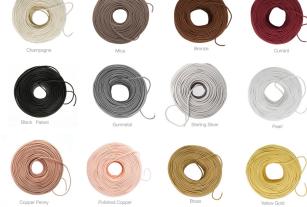

| Navy                    | Navy Mini Tweed | Aqua Mini Tweed | Aegean     |
|-------------------------|-----------------|-----------------|------------|
|                         |                 | 0               | 0          |
| Cobalt Blue             | Electric Blue   | Sky Blue        | Shale      |
| Turquoise & Brown Strip | De Cool Tweed   | Turquoise       | Teal       |
| Kelly Green             | Olive           | Pine            | Eucalyptus |
| ORANGES/REDS            |                 |                 |            |

| Kelly Green | Olive | Pine | Eucalyptus |
|-------------|-------|------|------------|
|             |       |      |            |
| Kelly Green | Olive | Pine | Eucalyptus |
| YELLOWS     |       |      |            |