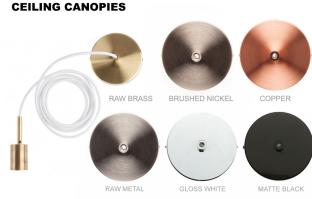

| 0               | 0          |
| Cobalt Blue             | Electric Blue   | Sky Blue        | Shale      |
| Turquoise & Brown Strip | De Cool Tweed   | Turquoise       | Teal       |
| Kelly Green             | Olive           | Pine            | Eucalyptus |
| ORANGES/REDS            |                 |                 |            |

| Kelly Green | Olive | Pine | Eucalyptus |
|-------------|-------|------|------------|
|             |       |      |            |
| Kelly Green | Olive | Pine | Eucalyptus |
| YELLOWS     |       |      |            |

Citrus

Amethyst

VIOLETS

Golden Rod

Magenta

Magenta & Orange Stripe

Purple





INDIGO ROPE & STRING









BLUSH ROPE & STRING















BLUE ROPE & STRING







## **KEYED SOCKETS**



## **CEILING CANOPIES**