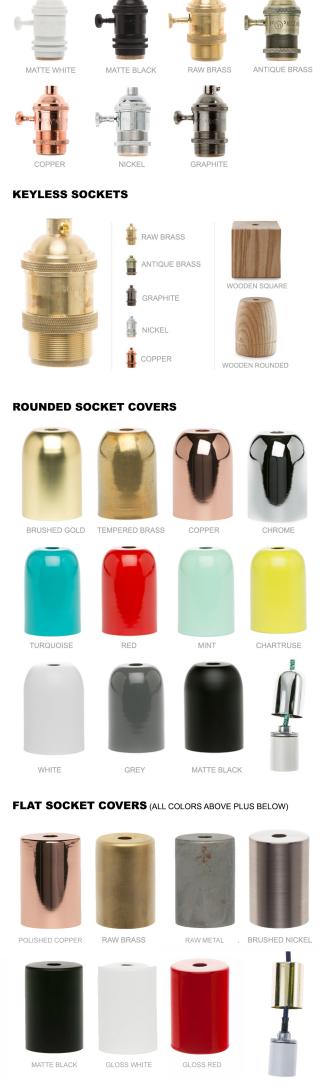

|                 | 0               | 0          |
| Cobalt Blue             | Electric Blue   | Sky Blue        | Shale      |
| Turquoise & Brown Strip | De Cool Tweed   | Turquoise       | Teal       |
| Kelly Green             | Olive           | Pine            | Eucalyptus |
| ORANGES/REDS            |                 |                 |            |

| Kelly Green | Olive | Pine | Eucalyptus |
|-------------|-------|------|------------|
|             |       |      |            |
| Kelly Green | Olive | Pine | Eucalyptus |
| YELLOWS     |       |      |            |

Citrus

Amethyst

VIOLETS

Golden Rod

Magenta

Magenta & Orange Stripe

Purple





INDIGO ROPE & STRING









BLUSH ROPE & STRING















BLUE ROPE & STRING







## **KEYED SOCKETS**



## **CEILING CANOPIES**