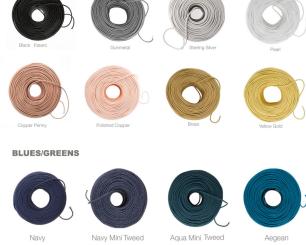

| Navy                    | Navy Mini Tweed | Aqua Mini Tweed | Aegean     |
|-------------------------|-----------------|-----------------|------------|
|                         |                 | 0               | 0          |
| Cobalt Blue             | Electric Blue   | Sky Blue        | Shale      |
| Turquoise & Brown Strip | De Cool Tweed   | Turquoise       | Teal       |
| Kelly Green             | Olive           | Pine            | Eucalyptus |
| ORANGES/REDS            |                 |                 |            |